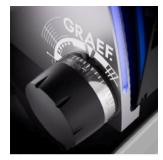

## Stylish fine slicer with unique lighting concept - illuminated slicing area and setting scale.

#### Function / features

- Illumination of the scale used to set slicing thickness as well as the slicing area.
- LED safety control (status indicator for open or closed stop)