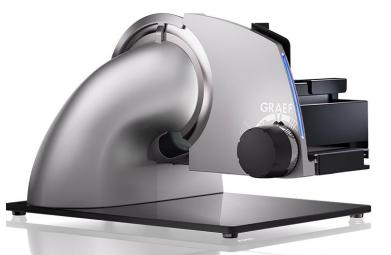

### GRAEF SKS 720 All Purpose Slicer SWISS EDITION

| ltem no.           | 733.ASS72010.00         |
|--------------------|-------------------------|
| EAN                | 4001627027667           |
| Dimensions (WxDxH) | 370 x 315 x 250 mm      |
| Power              | 230 V / 50 Hz / ~ 170 W |
| Weight             | 7,5 kg                  |
| Packaging unit     | 1 / 30                  |

## Stylish fine slicer with unique lighting concept - illuminated slicing area and setting scale.

#### Construction

- All metal, professional design
- Rounded, streamlined shape
- Free-standing with base plate made of sturdy safety glass