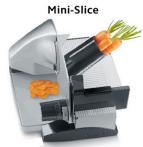

#### Contenu de la livraison

- D-1000 diamond blade sharpener
- Mini-slice attachment for cutting small foods
- Food holder
- Stainless steel tray