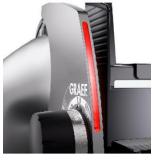

## Stylish fine slicer with unique lighting concept - illuminated slicing area and setting scale.

#### Function / features

- Illumination of the scale used to set slicing thickness as well as the slicing area.
- LED safety control (status indicator for open or closed stop)